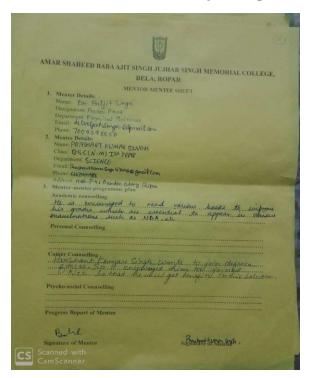

Name of Mentor: AP Jaspreet Kaur

Name of Mentor: AP Himani Saini

|          | भेटा हिंदी,                                                                                                          |
|----------|----------------------------------------------------------------------------------------------------------------------|
|          | HEI YELL                                                                                                             |
| 4        | नुष जनिमाप ही.<br>है. जीम ही.है. जीम में साह,                                                                        |
|          | चित्रा ।                                                                                                             |
|          | मीमह भी,                                                                                                             |
| -        | विठडी र्रं विकाप मी है सामा हिंद                                                                                     |
| -        | हो जोम मी (हुने माह ) री हिरिकालमह उं।<br>भीवे पिछ मी भुउ गरीव उठा हुए जोवी<br>बाषम री दीम रुठी रे समेरा विया वृत्वे |
|          | वाप्रम री दीम तेरी है मरेहा दिया वर्गे                                                                               |
|          | भेरी बाह्रम सी दीम माद का हिंडी होते।<br>भेर जाप भी सी लाड़ पेतुहारी उहांगी।                                         |
|          | भी आप मी सी आई धेरुहारी उहांगी।                                                                                      |
| f43)     | भागमा रा भागम्या ।                                                                                                   |
| 1951     | ना पूर्वी री कामिन्तुवारी ,<br>- 11-02-2019 - सम्बद्धारी केंद्र<br>- शुक्राम - ची क्षेम मी (क्रवास्वम),              |
|          | 08 840 - 1112.                                                                                                       |
|          | 1112.                                                                                                                |
|          | Jose 188C , Parad an                                                                                                 |
|          | 1 2000 BSC In 2000 f allow in Conser.                                                                                |
|          | 85 100                                                                                                               |
|          | 7,8                                                                                                                  |
|          |                                                                                                                      |
| Bul      |                                                                                                                      |
| sprof Ho | D) 8 gm of Proutor Sign of Principal All Himani Salini Principal ASBAR                                               |
| 01       | At timon Saini                                                                                                       |
| Scala    | ped with Principal                                                                                                   |
| Cam      | Scanner College Memorial                                                                                             |
|          |                                                                                                                      |
|          | Page No.                                                                                                             |
| \ \ \    | of a led                                                                                                             |
| \ \ \ \  |                                                                                                                      |
|          | पुपार मार्ग्य                                                                                                        |
|          | AS. J.S. M Colley Bela.                                                                                              |
| 1        | 342113   seat,                                                                                                       |
| 1        | चीका २ मी                                                                                                            |
|          | ' sign to at my be a                                                                                                 |
| 4        | सबस् बाह्य है के महत्वा । एक                                                                                         |
| 5        | किनारा पे कोरे पिरा भी आजी पर ने                                                                                     |
| 1        | किनारा में कोठे पिता भी जानीय नम                                                                                     |
| 5        | में की स्पन का स्वरूप मना भी स्ट्राप्टर                                                                              |
|          | न से मिलाना दीय है उही अग्रन विभा                                                                                    |
| _        | वर्व की रीम कार बीरी यारे की                                                                                         |
| -        | अर्थ यु रा १८४ द्रांती सुर्हारी                                                                                      |
| -        | क्याप है हा काविकाश                                                                                                  |
|          | 2 m= 8182)4 (huy                                                                                                     |
|          | (M) DRIM = B.S. C (Non-mod. W)                                                                                       |
|          | 10/4/2019 8 1 = 1156                                                                                                 |
| ,        | (4)(1)                                                                                                               |
| 7        | पारी संस्था = 6500                                                                                                   |
| ]        |                                                                                                                      |
| ]        | 014 A                                                                                                                |
|          | Marved 2004 as I actives in                                                                                          |
|          | of Coll                                                                                                              |
| 2-R      | - 10/4.                                                                                                              |
| 1        | 21 21 21 21 21 21 21 21                                                                                              |
| 25 orm   | of HoD Sugar Neutral attacks of Friends                                                                              |
|          |                                                                                                                      |