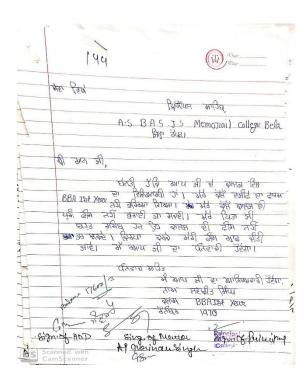

Name of Mentor: AP Jaspreet Kaur

Name of Mentor: AP Himani Saini

|          | भेटा हिंदी,                                                                                                          |
|----------|----------------------------------------------------------------------------------------------------------------------|
|          | HEI YELL                                                                                                             |
| 4        | नुष जनिमाप ही.<br>है. जीम ही.है. जीम में साह,                                                                        |
|          | चित्रा ।                                                                                                             |
|          | मीमह भी,                                                                                                             |
| -        | विठडी र्रं विकाप मी है सामा हिंद                                                                                     |
| -        | हो जोम मी (हुने माह ) री हिरिकालमह उं।<br>भीवे पिछ मी भुउ गरीव उठा हुए जोवी<br>बाषम री दीम रुठी रे समेरा विया वृत्वे |
|          | वाप्रम री दीम तेरी है मरेहा दिया वर्गे                                                                               |
|          | भेरी बाह्रम सी दीम माद का हिंडी होते।<br>भेर जाप भी सी लाड़ पेतुहारी उहांगी।                                         |
|          | भी आप मी सी आई धेरुहारी उहांगी।                                                                                      |
| f43)     | भागमा रा भागम्या ।                                                                                                   |
| 1951     | ना पूर्वी री कामिन्तुवारी ,<br>- 11-02-2019 - सम्बद्धारी केंद्र<br>- शुक्राम - ची क्षेम मी (क्रवास्वम),              |
|          | 08 840 - 1112.                                                                                                       |
|          | 1112.                                                                                                                |
|          | Jose 188C , Parad an                                                                                                 |
|          | 1 2000 BSC In 2000 f allow in Conser.                                                                                |
|          | 85 100                                                                                                               |
|          | 7,8                                                                                                                  |
|          |                                                                                                                      |
| Bul      |                                                                                                                      |
| sprof Ho | D) 8 gm of Proutor Sign of Principal All Himani Salini Principal ASBAR                                               |
| 01       | At timon Saini                                                                                                       |
| Scala    | ped with Principal                                                                                                   |
| Cam      | Scanner College Memorial                                                                                             |
|          |                                                                                                                      |
|          | Page No.                                                                                                             |
| \ \ \    | of a led                                                                                                             |
| \ \ \ \  |                                                                                                                      |
|          | पुपार मार्ग्य                                                                                                        |
|          | AS. J.S. M Colley Bela.                                                                                              |
| 1        | 342113   seat,                                                                                                       |
| 1        | चीका २ मी                                                                                                            |
|          | ' sign to at my be a                                                                                                 |
| 4        | सबस् बाह्य है के महत्वा । एक                                                                                         |
| 5        | किनारा पे कोरे पिरा भी आजी पर ने                                                                                     |
| 1        | किनारा में कोठे पिता भी जानीय नम                                                                                     |
| 5        | में की स्पन का स्वरूप मना भी स्ट्राप्टर                                                                              |
|          | न से मिलाना दीय है उही अग्रन विभा                                                                                    |
| _        | वर्व की रीम कार बीरी यारे की                                                                                         |
| -        | अर्थ यु रा १८४ द्रांती सुर्हारी                                                                                      |
| -        | क्याप है हा काविकाश                                                                                                  |
|          | 2 m= 8182)4 (huy                                                                                                     |
|          | (M) DRIM = B.S. C (Non-mod. W)                                                                                       |
|          | 10/4/2019 8 1 = 1156                                                                                                 |
| ,        | (4)(1)                                                                                                               |
| 7        | पारी संस्था = 6500                                                                                                   |
| ]        |                                                                                                                      |
| ]        | 014 A                                                                                                                |
|          | Marved 2004 as I actives in                                                                                          |
|          | of Coll                                                                                                              |
| 2-R      | - 10/4.                                                                                                              |
| 1        | 21 21 21 21 21 21 21 21                                                                                              |
| 25 orm   | of HoD Sugar Neutral attacks of Friends                                                                              |
|          |                                                                                                                      |