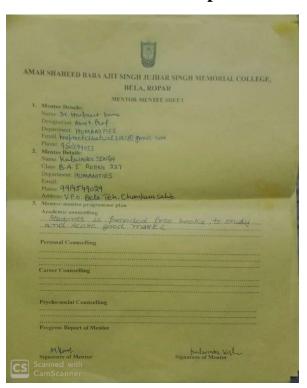

## DEPARTMENT OF PHYSICAL SCIENCE

Name of Mentor: Dr.Satwant Kaur Shahi

| 111          | Penns mby,                                                                               |
|--------------|------------------------------------------------------------------------------------------|
| ///          | अस्त मान मान मंग्रेजीयम बाहरा,<br>प्रेमा                                                 |
| 11/          | ਦੀ ਬਾਨ ਸੀ,                                                                               |
|              | नाम किंग भी भी भी भी पा                                                                  |
|              | हिस्कारमी जो भें काप भी है समस                                                           |
| 4            | मार्थ नेयम जारह करते च्या रा रामान ही                                                    |
|              | दारी मसदिष राष्ट्र रेप्परा पे। एम बर्ब                                                   |
|              | हैं। भग मंगभार, जा है और यह भ                                                            |
| 1            | कार भी रा भारत किरारी उत्तार भी रा आहें काराया भी रा आहें काराया भी रा आहें काराया भी रा |
| -<br>रिगडी च |                                                                                          |
| 101317       | 17-052 By An mad 343 - 1253  18. 2004 at tuessin alleads  (8)                            |
|              | to coursin allased                                                                       |
|              | 18. 2 vor f ar Emersion alland                                                           |
| _            | 75                                                                                       |
| _            | . 1                                                                                      |
| 1,           |                                                                                          |
| 186          | 240 Jacobson the Song of Principal                                                       |
| ann o        | This so trunk tam Stratic                                                                |
|              | Asada,                                                                                   |
| Schned       | 90                                                                                       |
| -11          | The Man                                                                                  |